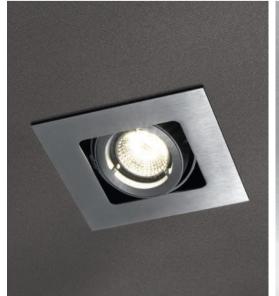

Recessed lighting:

Suspension by cable gland

Flush-mounted spotlight

Single-sided AirPanel 1200 x 1200 mm with suspension by cable gland

Single-sided AirPanel 1200 x 1200 mm with flush-mounted square spotlights

## SELECTION GUIDELINES

2 Select your colours in AirPanel Textile brochures

...

3 Define the type of lighting unit, its dimensions and its location

Flush mounted spotlight

Suspension by cable gland

Contact our customer service who will help you select and validate your order on +33 3 20 61 75 41 or by email: contact-texdecor@texdecor.com