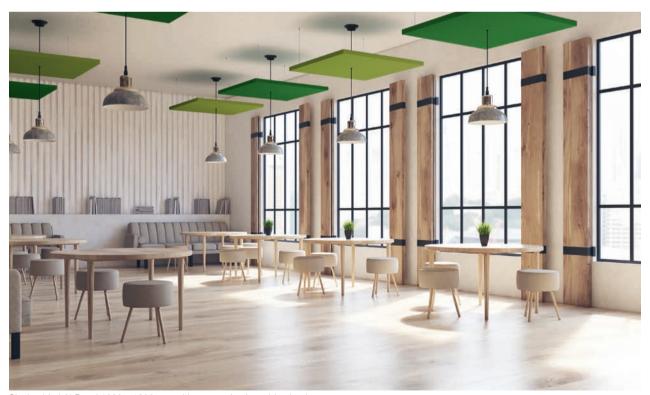

Texdecor has designed and marketed a range of acoustic panels to be attached to ceilings or walls. To integrate them tastefully and efficiently to the existing décor, it has become obvious that the lighting units must be flush with these panels.

AirPanel acoustic panels provide two functional advantages: visual and acoustic comfort.

The renovation of any facility is a good opportunity not only to enhance its efficiency, its décor and its acoustic comfort but also its lighting.

## LOCATION AND NUMBER OF LIGHTING UNITS:

AirPanel offers you the possibility of flush-mounting several types of lighting on the same panel with a wide variety of layouts, depending on the selection guidelines defined by Texdecor.