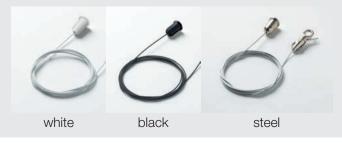

Matching colour for the suspension cable and that of the cable gland with your fabrics and lighting unit.