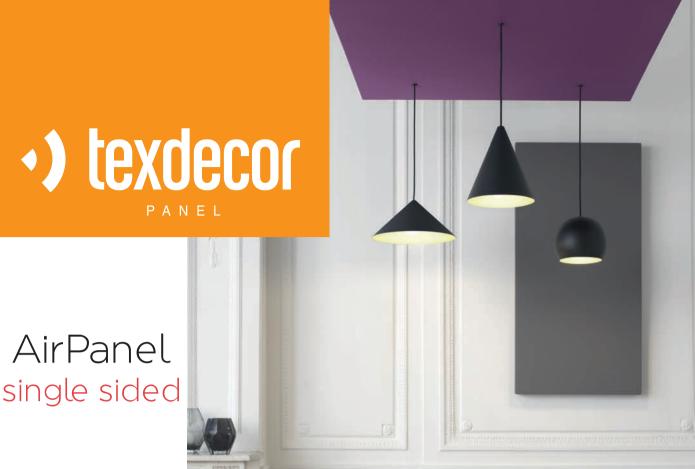

Texdecor has designed and marketed a range of acoustic panels to be attached to ceilings or walls. To integrate them tastefully and efficiently to the existing décor, it has become obvious that the lighting units must be flush with these panels.

AirPanel acoustic panels provide two functional advantages: visual and acoustic comfort.

The renovation of any facility is a good opportunity not only to enhance its efficiency, its décor and its acoustic comfort but also its lighting.

Single-sided AirPanel 1200 x 1200 mm with suspension by cable gland

Single-sided AirPanel 1200 x 1200 mm with flush-mounted square spotlights