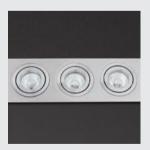

Recessed lighting:

Suspension by cable gland

Flush-mounted spotlight

Single-sided AirPanel 1200 x 1200 mm with suspension by cable gland

Single-sided AirPanel 1200 x 1200 mm with flush-mounted square spotlights

## SELECTION GUIDELINES

2 Select your colours in AirPanel Textile brochures

...

3 Define the type of lighting unit, its dimensions and its location

Flush mounted spotlight

Suspension by cable gland

Contact our customer service who will help you select and validate your order on +33 3 20 61 75 41 or by email: contact-texdecor@texdecor.com