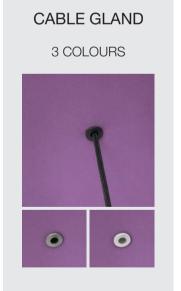

## RECESS FINISHES

The recess and the cable gland are made to measure in our production shop, enabling the integration of a large selection of units in the panel.

3 SHAPES: square / rectangle / round

Matching colour for the suspension cable and that of the cable gland with your fabrics and lighting unit.