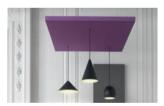

Single-sided AirPanel 1200 x 1200 mm with suspension by cable gland

Single-sided AirPanel 1200 x 1200 mm with flush-mounted square spotlights