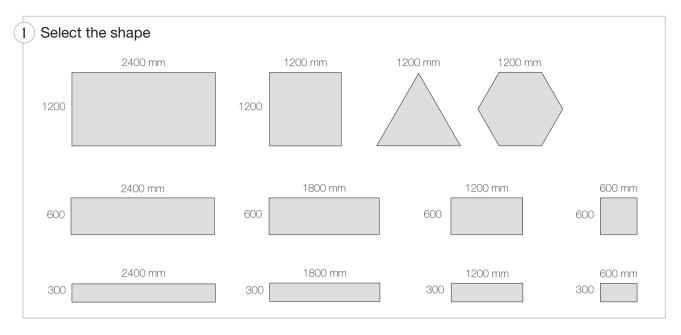

## RECESS FINISHES

The recess and the cable gland are made to measure in our production shop, enabling the integration of a large selection of units in the panel.

3 SHAPES: square / rectangle / round

## LOCATION AND NUMBER OF LIGHTING UNITS:

AirPanel offers you the possibility of flush-mounting several types of lighting on the same panel with a wide variety of layouts, depending on the selection guidelines defined by Texdecor.

## SELECTION GUIDELINES

2 Select your colours in AirPanel Textile brochures

...

3 Define the type of lighting unit, its dimensions and its location

Flush mounted spotlight

Suspension by cable gland

Contact our customer service who will help you select and validate your order on +33 3 20 61 75 41 or by email: contact-texdecor@texdecor.com