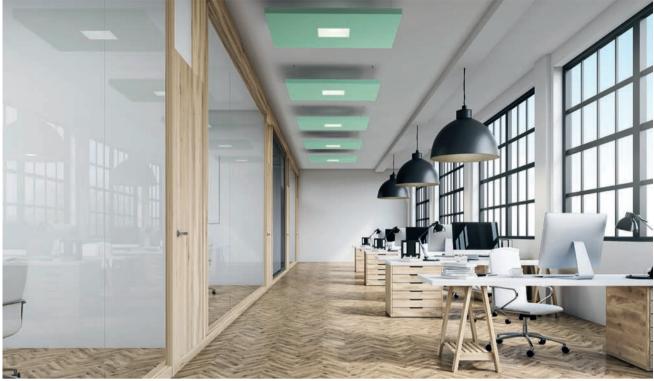

Single-sided AirPanel 1200 x 1200 mm with suspension by cable gland

Single-sided AirPanel 1200 x 1200 mm with flush-mounted square spotlights